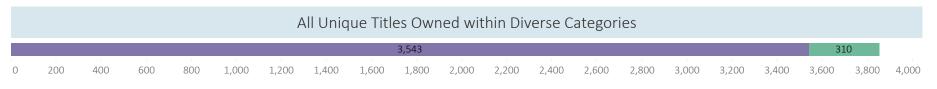

#### All Unique Titles Owned within Diverse Categories 3,543 310 400 200 600 800 1,000 1,200 1,400 1,600 1,800 2,000 2,200 2,400 2,600 2,800 3,000 3,200 3,400 3,600 3,800 4,000