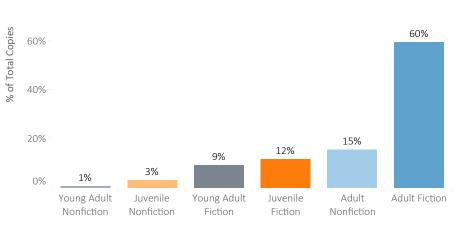

#### **OverDrive** Specifically created for: Southern Tier Library System (NY) General Stats Audience Levels 100%

Audience Formats 100% 100%

80%

OVERDRIVE CONFIDENTIAL - PARTNER USE ONLY

Business Systems and Analytics // September 5, 2023