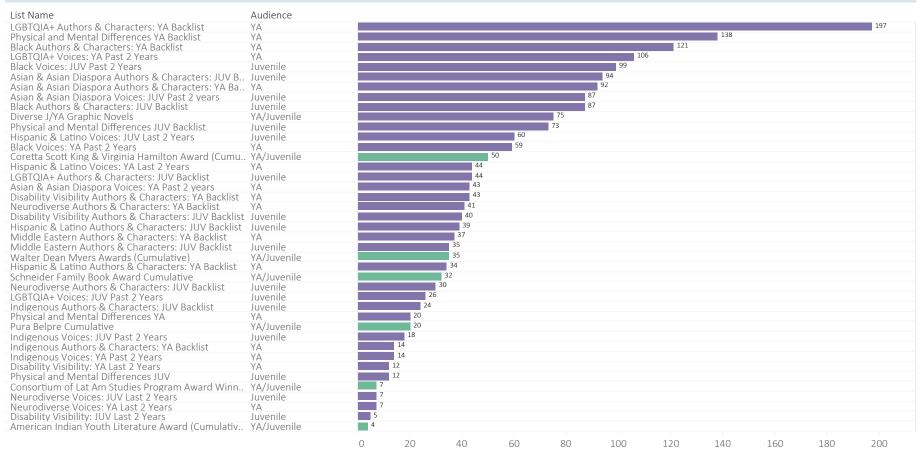

#### Young Adult & Juvenile - Unique Titles Owned within Diverse Lists

Unique Titles

List Category Resource Center Book List

Diverse Awards

Specifically created for: Southern Tier Library System (NY)

| Adu                | It & All Ages - Diverse Lists and Proportic        | on Unowned and | Owned       | Owned | Unowned | Unowned Diverse Titles  |
|--------------------|----------------------------------------------------|----------------|-------------|-------|---------|-------------------------|
| Diverse<br>Awards  | Anisfield-Wolf Book Award Winners                  | 75%            | 25%         | 30    | 88      | 1                       |
|                    | Asian/Pacific American Award for Lit (Cumulative)  | 77%            | 23%         | 23    | 75      |                         |
|                    | Black Caucus ALA Literary Awards                   | 65%            | 35%         | 55    | 104     |                         |
|                    | Lambda Literary Awards (Lammys) Cumulative         | 92%            | 8%          | 34    | 412     |                         |
|                    | National Jewish Book Award Winners 2017-present    | 92%            | 8%          | 11    | 131     |                         |
|                    | Nommo Award Cumulative Winners                     | 69%            | 31%         | 8     | 18      | 1                       |
|                    | Stonewall Book Award Cumulative                    | 83%            | 17%         | 30    | 145     |                         |
| Resource           | Asian & Asian Diaspora Auth & Char: Adult Backlist | 88%            | 12%         | 288   | 2,162   |                         |
| Center Book        | Asian & Asian Diaspora Voices: Adult Past 2 Years  | 84%            | 16%         | 228   | 1,227   |                         |
| List               | BIPOC Crime Fiction                                | 83%            | 17%         | 156   | 761     |                         |
|                    | Black Auth & Char: Adult Backlist                  | 75%            | 25%         | 380   | 1,125   |                         |
|                    | Black Voices: Adult Past 2 Years                   | 81%            | 19%         | 275   | 1,141   |                         |
|                    | Disability Visibility Auth & Char: Adult Backlist  | 86%            | 14%         | 53    | 315     |                         |
|                    | Disability Visibility: Adult Past 2 Years          | 81%            | 19%         | 15    | 64      |                         |
|                    | Diverse Adult Graphic Novels                       | 88%            | 12%         | 84    | 620     |                         |
|                    | Diverse Romance                                    | 77%            | 23%         | 347   | 1,158   |                         |
|                    | Hispanic & Latino Auth & Char: Adult Backlist      | 92%            | 8%          | 47    | 524     |                         |
|                    | Hispanic & Latino Voices: Adult Past 2 Years       | 81%            | 19%         | 77    | 334     |                         |
|                    | Indigenous Auth & Char: Adult Backlist             | 90%            | 10%         | 63    | 556     |                         |
|                    | Indigenous Voices: Adult Past 2 Years              | 90%            | 10%         | 39    | 345     |                         |
|                    | LGBTQIA+ Auth & Char: Adult Backlist               | 92%            | 8%          | 224   | 2,574   |                         |
|                    | LGBTQIA+ Voices : Adult Past 2 Years               | 86%            | 14%         | 190   | 1,151   |                         |
|                    | Middle Eastern Authors & Character: Adult Backlist | 91%            | 9%          | 58    | 609     |                         |
|                    | Middle Eastern Voices: Adult Last 2 Years          | 87%            | 13%         | 21    | 144     |                         |
|                    | Neurodiverse Auth & Char: Adult Backlist           | 72%            | 28%         | 80    | 201     | <b>•</b>                |
|                    | Neurodiverse Voices: Adult Past 2 Years            | 76%            | 24%         | 12    | 39      | E                       |
|                    | The Immigrant & Refugee Experience                 | 86%            | 14%         | 72    | 425     |                         |
|                    | Transgender and Nonbinary Voices                   | 80%            | 20%         | 102   | 414     |                         |
|                    |                                                    | 0% 20% 40% 6   | 0% 80% 100% |       |         | 0 500 1000 1500 2000 25 |
| % of Unique Titles |                                                    |                |             |       |         | # of Unowned Titles     |