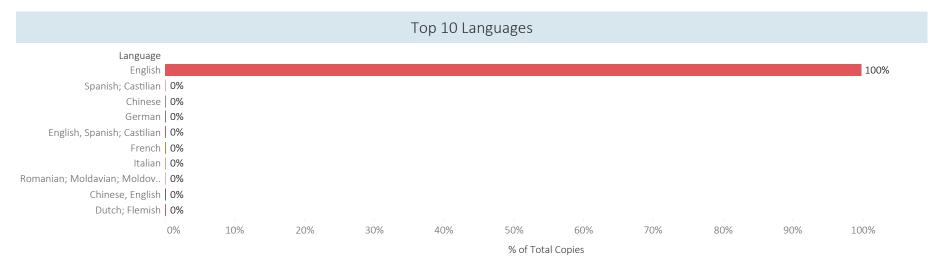

Specifically created for: Southern Tier Library System (NY)

Top 10 Non-English Languages

\* Please note that content written in multiple languages, 'English, Spanish' for example, are considered non-English and are represented in this chart

**OverDrive** 

Specifically created for: Southern Tier Library System (NY)

\* Please note that content written in multiple languages, 'English, Spanish' for example, are considered non-English and are represented in this chart