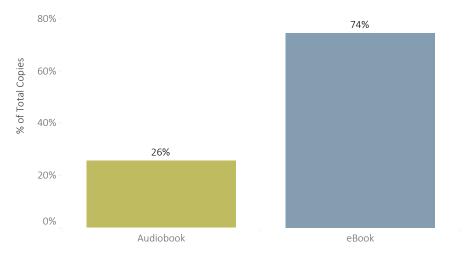

#### **OverDrive** Specifically created for: Southern Tier Library System (NY) General Stats Audience Levels 100%

Audience Formats 100% 100%

80%

OVERDRIVE CONFIDENTIAL - PARTNER USE ONLY

Business Systems and Analytics // September 5, 2023