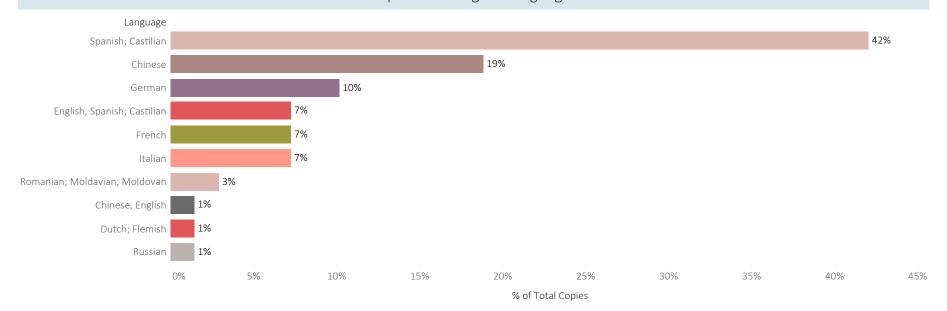

Specifically created for: Southern Tier Library System (NY)

Top 10 Non-English Languages

\* Please note that content written in multiple languages, 'English, Spanish' for example, are considered non-English and are represented in this chart

**OverDrive** 

Specifically created for: Southern Tier Library System (NY)

\* Please note that content written in multiple languages, 'English, Spanish' for example, are considered non-English and are represented in this chart