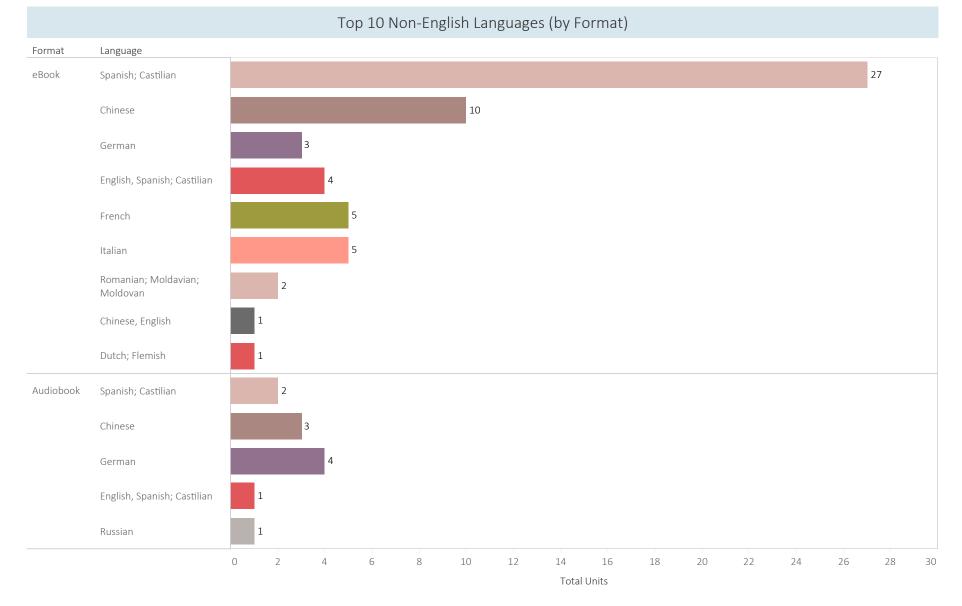

Specifically created for: Southern Tier Library System (NY)

Top 10 Non-English Languages

\* Please note that content written in multiple languages, 'English, Spanish' for example, are considered non-English and are represented in this chart

**OverDrive** 

Specifically created for: Southern Tier Library System (NY)

\* Please note that content written in multiple languages, 'English, Spanish' for example, are considered non-English and are represented in this chart