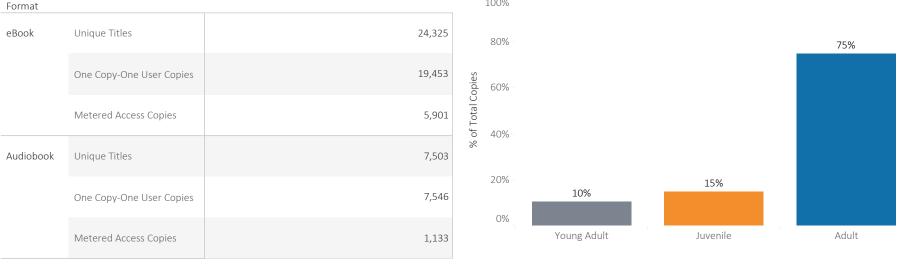

#### **OverDrive** Specifically created for: Southern Tier Library System (NY) General Stats Audience Levels 100%

Audience Formats 100% 100%

80%

OVERDRIVE CONFIDENTIAL - PARTNER USE ONLY

Business Systems and Analytics // September 5, 2023